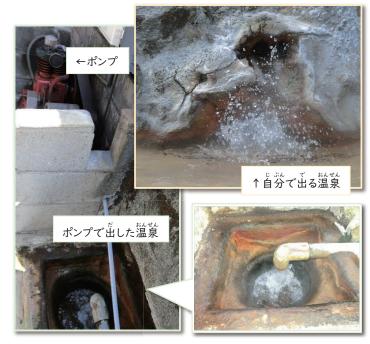

です。

温泉は、地下から自然に出てくることもあります。ポンプで地下から出すこともあります。

では、地下にあった水は全部温泉ですか?

いいえ、全部が温泉ではありません。

温泉かどうか知るために、
3.tc 2つのことを調べましょう。
1つは、温度です。
もう1つは、水の中の成分です。

【チェックポイント(1):温泉の温度】

ちかであずまれど
地下から出た水の温度が 25℃以上
だったら、それは温泉です。

でも、 どうして温度が高いですか?