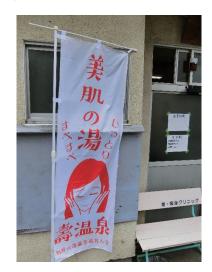

にほん おんせん 日本には温泉がたくさんあります。 おんせん す ひと おお 温泉が好きな人も多いです。

でも、温泉って、何ですか?

<sup>おんせん</sup> みず 温泉は水です。 でも、「水=温泉」じゃないです。

では、
<sup>みず おんせん</sup>
どんな水が温泉ですか?

はんせん とくちょう なん 温泉の特徴は何でしょうか?

まず最初の特徴は、

<sup>ちんせん</sup>
温泉は、地下にあった水だということ

です。

温泉は、地下から自然に出てくることもあります。ポンプで地下から出すこともあります。

では、地下にあった水は全部温泉ですか?

いいえ、全部が温泉ではありません。

温泉かどうか知るために、
3.tc 2つのことを調べましょう。
1つは、温度です。
もう1つは、水の中の成分です。

【チェックポイント(1):温泉の温度】

ちかであずまれど
地下から出た水の温度が 25℃以上
だったら、それは温泉です。

でも、 どうして温度が高いですか?