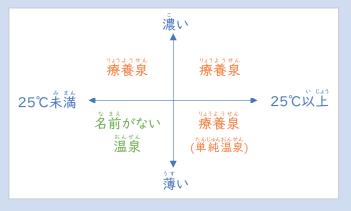

です。

温泉は、地下から自然に出てくることもあります。ポンプで地下から出すこともあります。

では、地下にあった水は全部温泉ですか?

いいえ、全部が温泉ではありません。

温泉かどうか知るために、
3.tc 2つのことを調べましょう。
1つは、温度です。
もう1つは、水の中の成分です。

【チェックポイント(1):温泉の温度】

ちかであずまれど
地下から出た水の温度が 25℃以上
だったら、それは温泉です。

でも、 どうして温度が高いですか?

\*\*
地下に熱があるからです。地下の熱
はタイプが**2**つあります。

タイプ 1 は火山の地下にある熱です。 この熱で 25°Cより熱くなった水を 「火山性温泉」といいます。

タイプ 2 は地下深い所の熱です。地下は深い所に行くと、どんどん温度が高くなります。

地下 100 メートルで温度が 3°C高くなります。地下 1000 メートルでは 30°C高くなります。

この深い所の熱で **25**℃より熱くなった水を「**非火山性温泉**」といいます。

が近くに火山がなくても、地下深い所に熱を持った水があれば、それは温 せん 泉かもしれません。

【チェックポイント(2):温泉の成分】

まんど
温度のほかに、もう1つ調べましょう。
地下にあった水の中に入っている物
(=水の成分)を調べます。

9