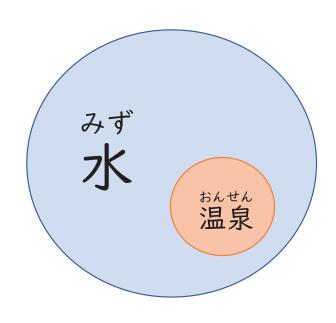

にほん おんせん 日本には温泉がたくさんあります。 おんせん す ひと おお 温泉が好きな人も多いです。

でも、温泉って、何ですか?

<sup>おんせん</sup> みず 温泉は水です。 でも、「水=温泉」じゃないです。

では、
<sup>みず おんせん</sup>
どんな水が温泉ですか?

はんせん とくちょう なん 温泉の特徴は何でしょうか?

まず最初の特徴は、

<sup>ちんせん</sup>
温泉は、地下にあった水だということ

です。

温泉は、地下から自然に出てくることもあります。ポンプで地下から出すこともあります。

では、地下にあった水は全部温泉ですか?

いいえ、全部が温泉ではありません。

温泉かどうか知るために、
3.tc 2つのことを調べましょう。
1つは、温度です。
もう1つは、水の中の成分です。

【チェックポイント(1):温泉の温度】

ちかであずまれど
地下から出た水の温度が 25℃以上
だったら、それは温泉です。

でも、 どうして温度が高いですか?