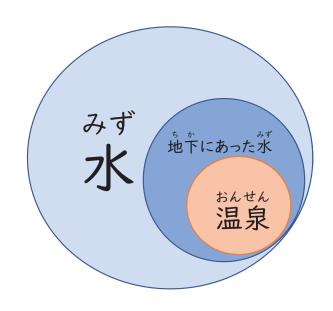

にほん おんせん 日本には温泉がたくさんあります。 おんせん す ひと おお 温泉が好きな人も多いです。

でも、温泉って、何ですか?

<sup>おんせん</sup> みず 温泉は水です。 でも、「水=温泉」じゃないです。

では、
<sup>みず おんせん</sup>
どんな水が温泉ですか?

はんせん とくちょう なん 温泉の特徴は何でしょうか?

まず最初の特徴は、

<sup>ちんせん</sup>
温泉は、地下にあった水だということ

です。

温泉は、地下から自然に出てくることもあります。ポンプで地下から出すこともあります。

では、地下にあった水は全部温泉ですか?

いいえ、全部が温泉ではありません。

温泉かどうか知るために、
3.tc 2つのことを調べましょう。
1つは、温度です。
もう1つは、水の中の成分です。

【チェックポイント(1):温泉の温度】

ちかであずまれど
地下から出た水の温度が 25℃以上
だったら、それは温泉です。

でも、 どうして温度が高いですか?