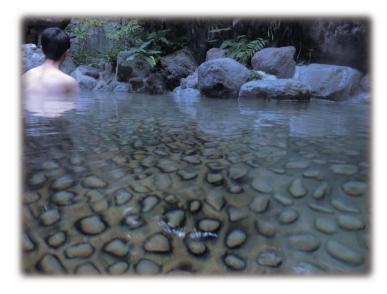

にほん おんせん 日本には温泉がたくさんあります。 おんせん す ひと おお 温泉が好きな人も多いです。

でも、温泉って、何ですか?

<sup>おんせん</sup> みず 温泉は水です。 でも、「水=温泉」じゃないです。

では、
<sup>みず おんせん</sup>
どんな水が温泉ですか?

はんせん とくちょう なん 温泉の特徴は何でしょうか?

まず最初の特徴は、

<sup>ちんせん</sup>
温泉は、地下にあった水だということ

です。

温泉は、地下から自然に出てくることもあります。ポンプで地下から出すこともあります。

では、地下にあった水は全部温泉ですか?

いいえ、全部が温泉ではありません。

温泉かどうか知るために、
3.tc 2つのことを調べましょう。
1つは、温度です。
もう1つは、水の中の成分です。

【チェックポイント(1):温泉の温度】

ちかであずまれど
地下から出た水の温度が 25℃以上
だったら、それは温泉です。

でも、 どうして温度が高いですか?