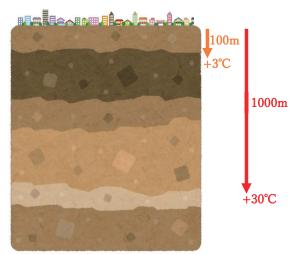

\*\*
地下に熱があるからです。地下の熱
はタイプが**2**つあります。

タイプ 1 は火山の地下にある熱です。 この熱で 25°Cより熱くなった水を 「火山性温泉」といいます。

タイプ 2 は地下深い所の熱です。地下は深い所に行くと、どんどん温度が高くなります。

地下 100 メートルで温度が 3°C高くなります。地下 1000 メートルでは 30°C高くなります。

この深い所の熱で **25**℃より熱くなった水を「**非火山性温泉**」といいます。