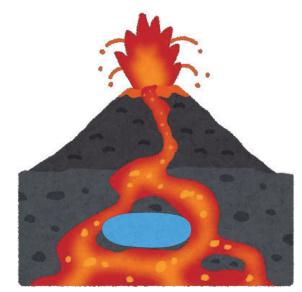

\*\*
地下に熱があるからです。地下の熱
はタイプが**2**つあります。

タイプ 1 は火山の地下にある熱です。 この熱で 25°Cより熱くなった水を 「火山性温泉」といいます。

タイプ 2 は地下深い所の熱です。地下は深い所に行くと、どんどん温度が高くなります。

地下 100 メートルで温度が 3°C高くなります。地下 1000 メートルでは 30°C高くなります。

この深い所の熱で **25**℃より熱くなった水を「**非火山性温泉**」といいます。